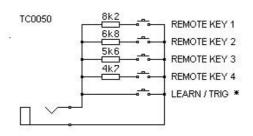

Below is shown a schematic for suitable 5-switch remote for the products mentioned above.

The switches shall be momentary types (non-latching), Resistors shall be 5%/0.25W, available in any radio-parts/ electronics shop.

Any of the keys can be omitted. Several remotes can be paralleled. Max. cable lenght w/ properly shielded cable: >100m \*TC1280: Bypass / TC1380: No function

Filename: 2290-apn.04 Date: 6/04/01 **TC Electronic** 